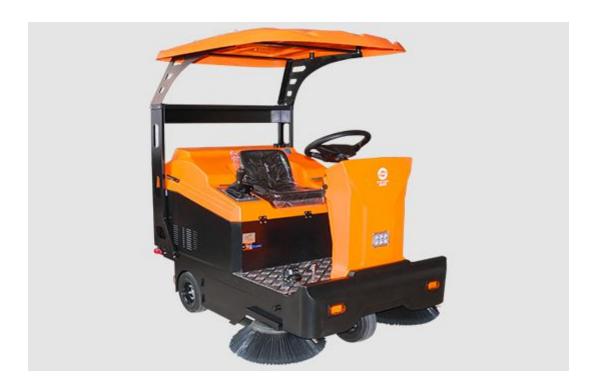

## **SC2008 RIDE ON SWEEPER**

- **♦** Comfortable seat design, good operating vision
- ♦ Strong high chassis with 1.4 meters sweeping width
- ♦ Imported European electronic control system with over & under voltage protection
- ♦ Equip with sprayer large garbage bin improves cleaning efficiency and efficiency
- ◆ Patented dust control system featuring water sprayer for better dust control with no secondary dust
- ◆ Patented front wheel suspension design effectively protects the vehicle control system and power system for increased operational comfort and safety.

Width (included brush) : 1400mm Continuous work time : 5h

Productivity : 9200m<sup>2</sup>/h

Clean water tank capacity : 70L
Waste hopper capacity : 170L
Filter surface : 5m<sup>2</sup>

Main brush length : 700\*305mm
Side brush diameter : 500mm
Work speed : 0-8km/h
Driving speed : 0-7km/h
Turning radius : 1000mm
Gradient : <25
Voltage : 48V

Working power : 500+200+600W

Driving power : 1200W Net weight : 450kg

Size : 1920x1150x2050mm