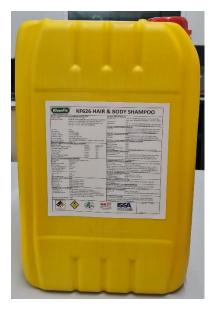

# PRODUCT DATA SHEET

## KF626 HAIR & BODY SHAMPOO

| Appearance          | : Clear viscous liquid      |            |
|---------------------|-----------------------------|------------|
| Odor                | : Pleasant fragrance        |            |
| Colour              | : Pearl white               | COLUMN COL |
| рН                  | :6.5 +/-0.5                 |            |
| Active Matters      | : 11 - 13%                  | 12, 2003   |
| Boiling Point       | : 100°C                     |            |
| Freezing Point      | : 0°C                       | m · · · ·  |
| Specify Gravity     | : 1.08                      |            |
| Solubility in Water | : Complete                  |            |
| Biodegradability    | : Potentially Biodegradable |            |
| Dilution            | : Neat                      |            |
| Packing             | : 20lit / jar               |            |

#### **FEATURES**

Cosmetic grade pearlised liquid hair and body shampoo with emollient enriched for gentle cleansing. Ideal for use in hotel, spa and gym room.

KKM REGISTERED & APPROVED. NOT200604420K

#### **BENEFITS**

Economical.

#### **DIRECTION FOR USE**

To be dispense through liquid soap dispenser.