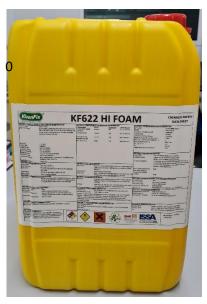

# KF622 HI FOAM

| Appearance          | : Clear liquid              |
|---------------------|-----------------------------|
| Odor                | : Pleasant fragrance        |
| Colour              | : Green                     |
| рН                  | :9.5 +/-0.5                 |
| Active Matters      | : 12 - 14%                  |
| Boiling Point       | :100°C                      |
| Freezing Point      | :0°C                        |
| Specify Gravity     |                             |
| Solubility in Water | : Complete                  |
| Biodegradability    | : Potentially Biodegradable |
| Dilution            | :1:3                        |
| Packing             | : 20lit / jar               |

# **FEATURES**

High foaming carpet shampoo for rotary scrubbing and spot cleaning. Low foaming carpet shampoo for extraction and spot cleaning. Can be used for cleaning curtains, sofas & car seat.

#### **BENEFITS**

Non acidic. Will not harm the fiber of the carpet.

## **DIRECTION FOR USE**

For rotary dilute 1 part of KF622 with 3 parts of water. Pour solution into chemical tank and follow scrubber's instruction. For spot cleaning, spray KF622 neat on surface, agitate and pick up soil using wet & dry vacuum.